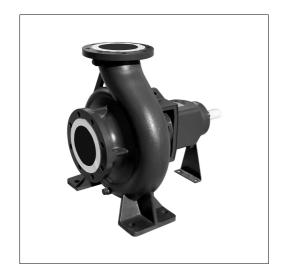

Brand: Gol Pumps Model: EA32/16

| Weight (lb) |    |  |  |  |  |  |  |  |
|-------------|----|--|--|--|--|--|--|--|
| Pump        | 78 |  |  |  |  |  |  |  |