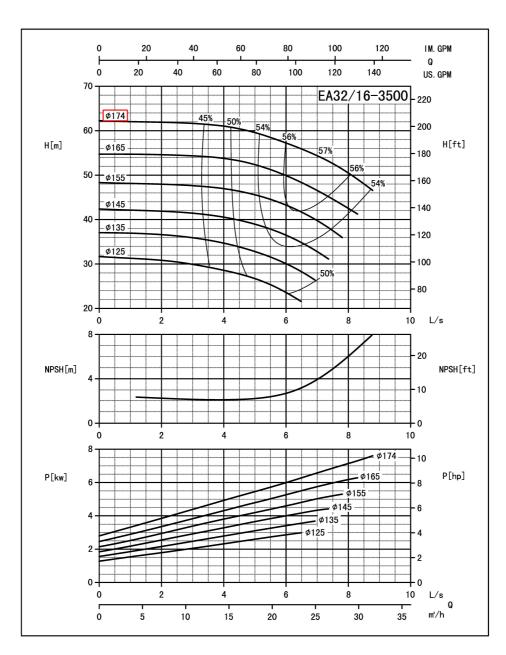

## **Performance Curves End Suction Pump - EA32/16**

| Revision no. | Pag |
|--------------|-----|
|              | 3   |

Company name Respons. Department Person in charge Phone number Fax no E-mail address

|         |         | Capacity Head Spe |       | Cmand     | Power |       |      |     | Eff            |           | Impeller Dia. | In            | ОПТ        |        |           |
|---------|---------|-------------------|-------|-----------|-------|-------|------|-----|----------------|-----------|---------------|---------------|------------|--------|-----------|
| Model   | Сарасну |                   | neau  |           | Speed | Shaft | Мо   | tor | Motor<br>Model | EII       |               | impeller Dia. | ın         |        |           |
|         | m³/h    | L/s               | GPM   | m         | ft    | r/min | kw   | kw  | HP             | ]         | %             | m             | mm/in      | mm/in  | mm/in     |
|         | 13.0    | 3.62              | 57.2  | 61.2      | 200.7 |       | 4.67 | 5.5 | 7.5            | Y2-132S2- | 46.5          | 1.9           |            |        |           |
| EA32/16 | 21.7    | 6.03              | 95.5  | 95.5 56.8 |       | 3500  | 6.00 | 7.5 | 10.0           | 2         | 56            | 2.2           | 174(6.85") | 50(2") | 32(1.25") |
|         | 26.1    | 7.24              | 114.9 | 53.2      | 174.4 |       | 6.65 | 7.5 | 10.0           | 7.5KW     | 56.7          | 3.7           |            |        |           |

Performance to ISO9906 Grade 2 for clean cold water only

EF•A01/1405

| Project | Project ID | Created by | Created on | Last update |
|---------|------------|------------|------------|-------------|
|         |            |            |            |             |