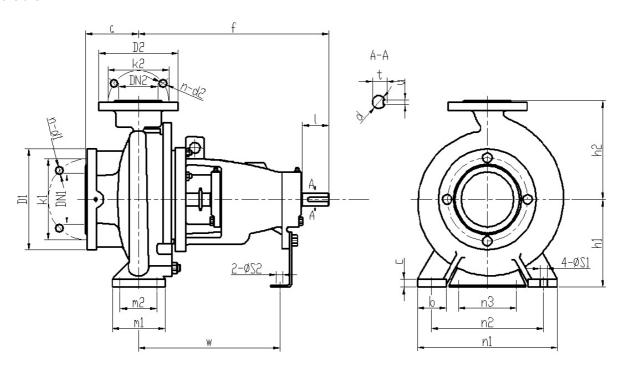

## Dimensions:

|                                           | Flange standard: ISO7005.2 DIN2501 PN16 GB/T17241.6 PN1.6 |        |        |        |        |        |        |        |         |         |         |         |         |  |
|-------------------------------------------|-----------------------------------------------------------|--------|--------|--------|--------|--------|--------|--------|---------|---------|---------|---------|---------|--|
| DN1/DN2 1.25 1.5 2 2.5 3 4 5 6 8 10 12 14 |                                                           |        |        |        |        |        |        |        |         |         |         | 16      |         |  |
| D1 / D2                                   | 5.5                                                       | 5.9    | 6.5    | 7.3    | 7.9    | 8.7    | 9.8    | 11.2   | 13.4    | 15.9    | 18.1    | 20.5    | 22.8    |  |
| K1 / K2                                   | 3.9                                                       | 4.3    | 4.9    | 5.7    | 6.3    | 7.1    | 8.3    | 9.4    | 11.6    | 14.0    | 16.1    | 18.5    | 20.7    |  |
| n-d1 / n-d2                               | 4- Ø18                                                    | 4- Ø18 | 4- Ø18 | 4- Ø18 | 8- Ø18 | 8- Ø18 | 8- Ø18 | 8- Ø22 | 12- Ø22 | 12- Ø26 | 12- Ø26 | 16- Ø26 | 16- Ø30 |  |

| Daguing inner diameter | Inlet and o | utlet flange |
|------------------------|-------------|--------------|
| Bearing inner diameter | DN1         | DN2          |
| 1                      | 2           | 1.25         |

|   | Pump installation size (inch) |     |     |   |     |    |    |     |     |     |           |           |      |   |     |     |     |
|---|-------------------------------|-----|-----|---|-----|----|----|-----|-----|-----|-----------|-----------|------|---|-----|-----|-----|
| а | f                             | h1  | h2  | b | С   | n3 | m1 | m2  | n1  | n2  | <b>S1</b> | <b>S2</b> | w    | d | - 1 | t   | u   |
| 3 | 14.2                          | 5.2 | 6.3 | 2 | 0.6 | 4  | 4  | 2.7 | 9.5 | 7.5 | 0.6       | 0.6       | 10.5 | 1 | 2   | 1.1 | 0.3 |