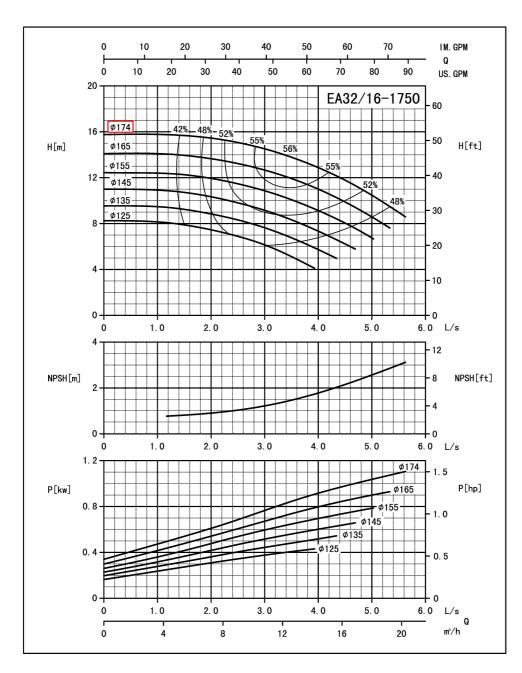

|         | Capacity Head |      | Canacity Hood |       | Cmaad | Power |      |          |     | Eff      |               | Impeller Dia. | In         | оит    |           |
|---------|---------------|------|---------------|-------|-------|-------|------|----------|-----|----------|---------------|---------------|------------|--------|-----------|
| Model   |               |      | au            | Speed | Shaft | Мо    | tor  | or Model |     |          | impeller Dia. | ın            |            |        |           |
|         | m³/h          | L/s  | GPM           | m     | ft    | r/min | kw   | kw       | HP  |          | %             | m             | mm/in      | mm/in  | mm/in     |
|         | 5.2           | 1.75 | 22.9          | 15.4  | 50.6  |       | 0.46 | 0.75     | 1.0 | Y2-90S-4 | 47.5          | 1.8           | 174(6.85") | 50(2") | 32(1.25") |
| EA32/16 | 8.7           | 2.91 | 38.3          | 14.7  | 48.3  | 1750  | 0.63 | 1.1      | 1.5 | 1.1KW    | 55            | 2             |            |        |           |
|         | 10.4          | 3.49 | 45.8          | 13.8  | 45.4  |       | 0.70 | 1.1      | 1.5 | ]        | 56            | 2.2           |            |        |           |