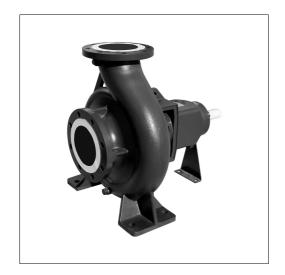

Brand: Gol Pumps Model: EA50/26

| Weight (lb) |     |  |  |  |  |
|-------------|-----|--|--|--|--|
| Pump        | 150 |  |  |  |  |