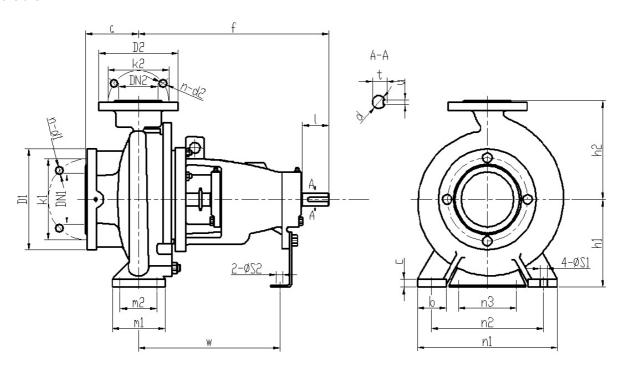

## Dimensions:

|             | Flange standard: ISO7005.2 DIN2501 PN16 GB/T17241.6 PN1.6 |        |        |        |        |        |        |        |         |         |         |         |         |
|-------------|-----------------------------------------------------------|--------|--------|--------|--------|--------|--------|--------|---------|---------|---------|---------|---------|
| DN1 / DN2   | 1.25                                                      | 1.5    | 2      | 2.5    | 3      | 4      | 5      | 6      | 8       | 10      | 12      | 14      | 16      |
| D1 / D2     | 5.5                                                       | 5.9    | 6.5    | 7.3    | 7.9    | 8.7    | 9.8    | 11.2   | 13.4    | 15.9    | 18.1    | 20.5    | 22.8    |
| K1 / K2     | 3.9                                                       | 4.3    | 4.9    | 5.7    | 6.3    | 7.1    | 8.3    | 9.4    | 11.6    | 14.0    | 16.1    | 18.5    | 20.7    |
| n-d1 / n-d2 | 4- Ø18                                                    | 4- Ø18 | 4- Ø18 | 4- Ø18 | 8- Ø18 | 8- Ø18 | 8- Ø18 | 8- Ø22 | 12- Ø22 | 12- Ø26 | 12- Ø26 | 16- Ø26 | 16- Ø30 |

| Daguing inner diameter | Inlet and outlet flange |     |  |  |  |  |
|------------------------|-------------------------|-----|--|--|--|--|
| Bearing inner diameter | DN1                     | DN2 |  |  |  |  |
| 1                      | 2.5                     | 2   |  |  |  |  |

| Pump installation size (inch) |      |     |    |     |     |     |    |     |      |    |           |           |      |   |   |     |     |
|-------------------------------|------|-----|----|-----|-----|-----|----|-----|------|----|-----------|-----------|------|---|---|-----|-----|
| а                             | f    | h1  | h2 | b   | С   | n3  | m1 | m2  | n1   | n2 | <b>S1</b> | <b>S2</b> | w    | d | I | t   | u   |
| 4                             | 14.1 | 7.1 | 9  | 2.5 | 0.6 | 4.3 | 5  | 3.8 | 12.6 | 10 | 0.6       | 0.6       | 10.5 | 1 | 2 | 1.1 | 0.3 |