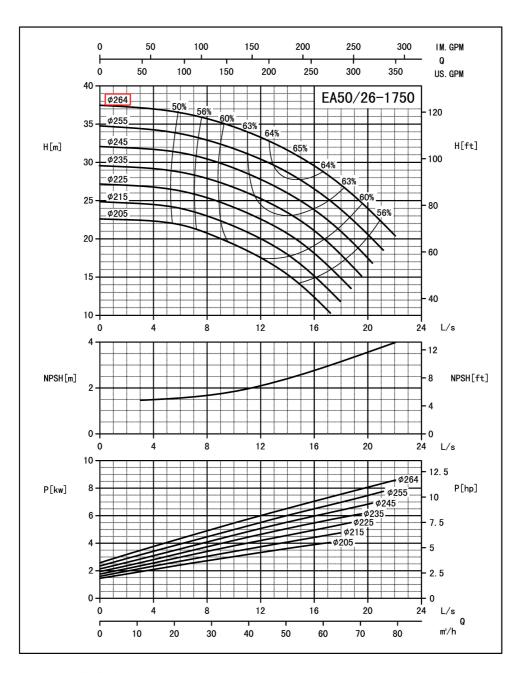

## Performance Curves End Suction Pump - EA50/26

| Revision no. | Page: |
|--------------|-------|
|              | 2     |

Company name Respons. Department Person in charge Phone number Fax no E-mail address

|  | l l |
|--|-----|
|  |     |
|  |     |
|  |     |
|  |     |
|  |     |

From

|         | Consolity |       |       | Head |       | Cmand | Power |     |                | eff                    |    |               | Impeller Dia. | l In     | ОПТ    |
|---------|-----------|-------|-------|------|-------|-------|-------|-----|----------------|------------------------|----|---------------|---------------|----------|--------|
| Model   | Capacity  |       | Speed |      |       | Shaft | Мо    | tor | Motor<br>Model | E11                    |    | ітіренег Біа. |               | 301      |        |
|         | m³/h      | L/s   | GPM   | m    | ft    | r/min | kw    | kw  | HP             | Ī                      | %  | m             | mm/in         | mm/in    | mm/in  |
|         | 19.2      | 6.44  | 84.5  | 36.4 | 119.4 |       | 3.59  | 5.5 | 7.4            | Y2-132M-<br>4<br>7.5KW | 53 | 1.7           | 264(10.4")    | 65(2.5") |        |
| EA50/26 | 32.0      | 10.73 | 140.9 | 34.2 | 112.3 | 1750  | 4.73  | 5.5 | 7.4            |                        | 63 | 1.8           |               |          | 50(2") |
|         | 38.4      | 12.88 | 169   | 32.5 | 106.5 |       | 5.31  | 7.5 | 10.1           |                        | 64 | 1.9           |               |          |        |