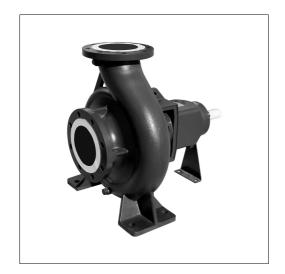

Brand: Gol Pumps Model: EA65/26

| Weigh | nt (lb) |
|-------|---------|
| Pump  | 192     |