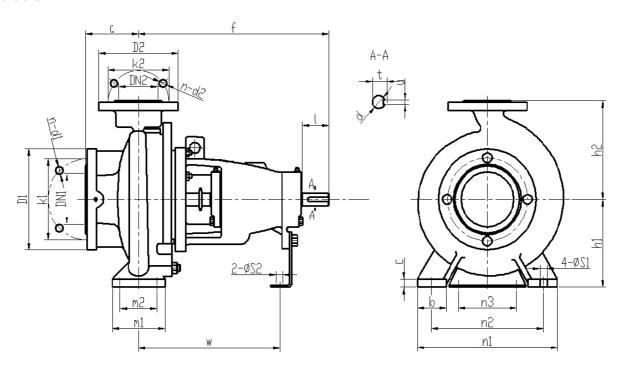

## Dimensions:

|             |        |        |        | Flange sta | ndard: ISO70 | 005.2 DIN25 | 01 PN16 GB | /T17241.6 P | N1.6    |         |         |         |         |
|-------------|--------|--------|--------|------------|--------------|-------------|------------|-------------|---------|---------|---------|---------|---------|
| DN1 / DN2   | 1.25   | 1.5    | 2      | 2.5        | 3            | 4           | 5          | 6           | 8       | 10      | 12      | 14      | 16      |
| D1 / D2     | 5.5    | 5.9    | 6.5    | 7.3        | 7.9          | 8.7         | 9.8        | 11.2        | 13.4    | 15.9    | 18.1    | 20.5    | 22.8    |
| K1 / K2     | 3.9    | 4.3    | 4.9    | 5.7        | 6.3          | 7.1         | 8.3        | 9.4         | 11.6    | 14.0    | 16.1    | 18.5    | 20.7    |
| n-d1 / n-d2 | 4- Ø18 | 4- Ø18 | 4- Ø18 | 4- Ø18     | 8- Ø18       | 8- Ø18      | 8- Ø18     | 8- Ø22      | 12- Ø22 | 12- Ø26 | 12- Ø26 | 16- Ø26 | 16- Ø30 |

| Desire inner diemeter  | Inlet and outlet flange |     |  |  |  |  |  |
|------------------------|-------------------------|-----|--|--|--|--|--|
| Bearing inner diameter | DN1                     | DN2 |  |  |  |  |  |
| 1.4                    | 3                       | 2.5 |  |  |  |  |  |

|   | Pump installation size (inch) |     |     |   |     |     |     |     |      |    |           |           |      |     |     |     |     |
|---|-------------------------------|-----|-----|---|-----|-----|-----|-----|------|----|-----------|-----------|------|-----|-----|-----|-----|
| а | f                             | h1  | h2  | b | С   | n3  | m1  | m2  | n1   | n2 | <b>S1</b> | <b>S2</b> | w    | d   | - 1 | t   | u   |
| 4 | 18.5                          | 8.9 | 9.8 | 3 | 0.6 | 4.3 | 6.3 | 4.7 | 14.2 | 11 | 0.7       | 0.6       | 13.5 | 1.3 | 3   | 1.4 | 0.4 |