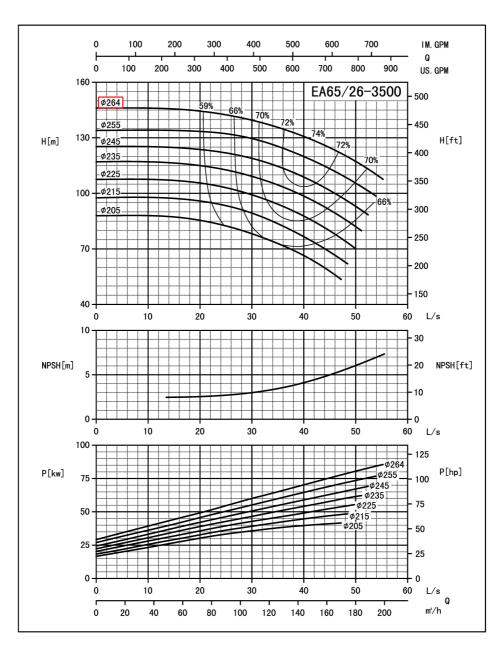

## Performance Curves End Suction Pump - EA65/26

| Revision no. | Page: |
|--------------|-------|
|              | 2     |

Company name Respons. Department Person in charge Phone number Fax no E-mail address

|         | Capacity |         | Head  |      | Speed | Power |       |     |      | Eff                   |         | Impeller Dia. | In            | OUT    |          |
|---------|----------|---------|-------|------|-------|-------|-------|-----|------|-----------------------|---------|---------------|---------------|--------|----------|
| Model   |          | Gapaony |       |      | lieau |       | Shaft | Мо  | tor  | Motor<br>Model        | <u></u> |               | impeller Dia. |        | 001      |
|         | m³/h     | L/s     | GPM   | m    | ft    | r/min | kw    | kw  | HP   | ]                     | %       | m             | mm/in         | mm/in  | mm/in    |
|         | 36.0     | 12.07   | 158.5 | 35.8 | 117.5 | 5.    | 5.95  | 7.5 | 10.0 | Y2-160M-<br>4<br>11KW | 59      | 1.7           | 264(10.4")    | 80(3") |          |
| EA65/26 | 60.0     | 20.12   | 264.2 | 33.5 | 109.9 | 1750  | 7.60  | 11  | 15.0 |                       | 72      | 1.9           |               |        | 65(2.5") |
|         | 72.0     | 24.14   | 317   | 31.6 | 103.7 |       | 8.49  | 11  | 15.0 |                       | 73      | 2             |               |        |          |

Performance to ISO9906 Grade 2 for clean cold water only

EF•A01/1405

| Project | Project ID | Created by | Created on | Last update |
|---------|------------|------------|------------|-------------|
|         |            |            |            |             |