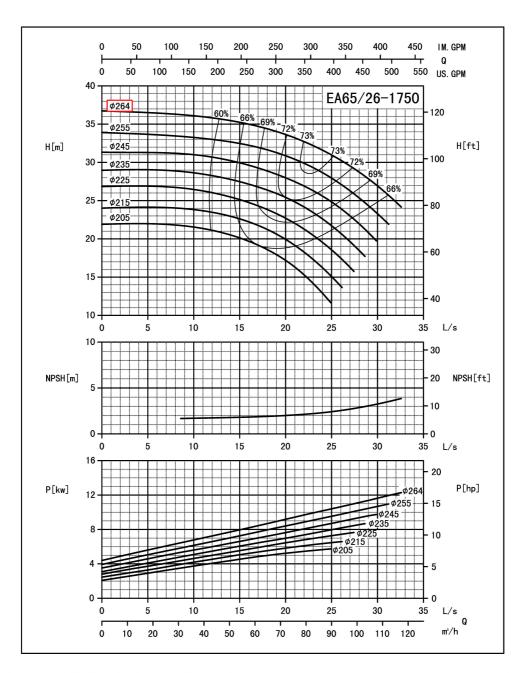

|         | Capacity |         | Head  |      | Speed | Power |       |     |      | Eff                   |         | Impeller Dia. | In            | OUT    |          |
|---------|----------|---------|-------|------|-------|-------|-------|-----|------|-----------------------|---------|---------------|---------------|--------|----------|
| Model   |          | Gapaony |       |      | lieau |       | Shaft | Мо  | tor  | Motor<br>Model        | <u></u> |               | impeller Dia. |        | 001      |
|         | m³/h     | L/s     | GPM   | m    | ft    | r/min | kw    | kw  | HP   | ]                     | %       | m             | mm/in         | mm/in  | mm/in    |
|         | 36.0     | 12.07   | 158.5 | 35.8 | 117.5 | 5.    | 5.95  | 7.5 | 10.0 | Y2-160M-<br>4<br>11KW | 59      | 1.7           | 264(10.4")    | 80(3") |          |
| EA65/26 | 60.0     | 20.12   | 264.2 | 33.5 | 109.9 | 1750  | 7.60  | 11  | 15.0 |                       | 72      | 1.9           |               |        | 65(2.5") |
|         | 72.0     | 24.14   | 317   | 31.6 | 103.7 |       | 8.49  | 11  | 15.0 |                       | 73      | 2             |               |        |          |

Performance to ISO9906 Grade 2 for clean cold water only

EF•A01/1405

| Project | Project ID | Created by | Created on | Last update |
|---------|------------|------------|------------|-------------|
|         |            |            |            |             |