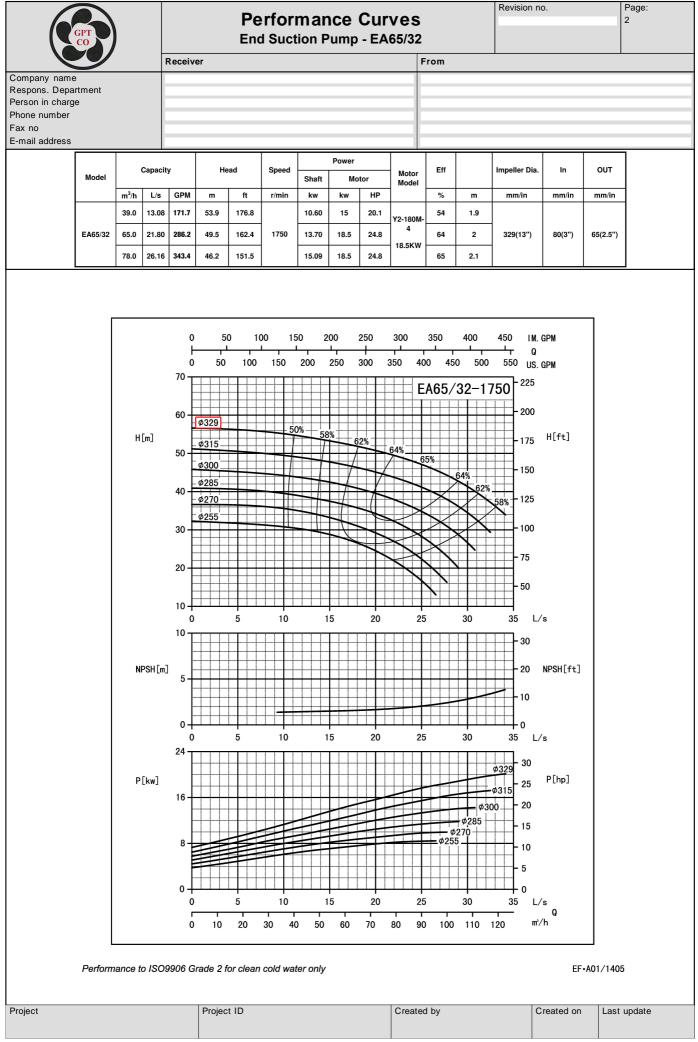

| Project                               | 1 7            | Project ID                    |                    | -5.5          |               |              | 5.0        |                      |              |            | Last update      | ł               |

Gol Pumps Technology Inc. - 6520 NW 77th CT Miami, FL 33166 United States - Tel. (+1)786 615 8984 - Fax (+1)786 615 7043 - www.golpumps.us - Modification without advise!



Gol Pumps Technology Inc. - 6520 NW 77th CT Miami, FL 33166 United States - Tel. (+1)786 615 8984 - Fax (+1)786 615 7043 - www.golpumps.us - Modification without advise!