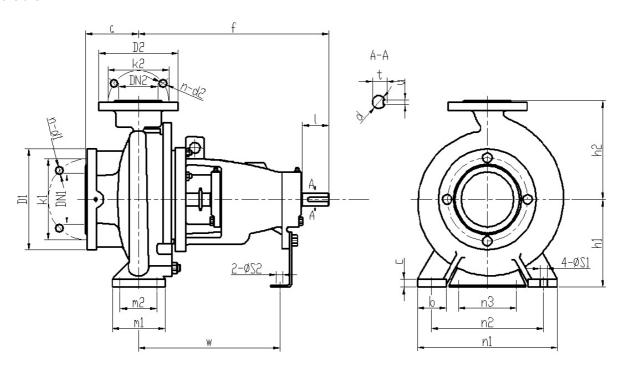

## Dimensions:

|             | Flange standard: ISO7005.2 DIN2501 PN16 GB/T17241.6 PN1.6 |        |        |        |        |        |        |        |         |         |         |         |         |
|-------------|-----------------------------------------------------------|--------|--------|--------|--------|--------|--------|--------|---------|---------|---------|---------|---------|
| DN1 / DN2   | 1.25                                                      | 1.5    | 2      | 2.5    | 3      | 4      | 5      | 6      | 8       | 10      | 12      | 14      | 16      |
| D1 / D2     | 5.5                                                       | 5.9    | 6.5    | 7.3    | 7.9    | 8.7    | 9.8    | 11.2   | 13.4    | 15.9    | 18.1    | 20.5    | 22.8    |
| K1 / K2     | 3.9                                                       | 4.3    | 4.9    | 5.7    | 6.3    | 7.1    | 8.3    | 9.4    | 11.6    | 14.0    | 16.1    | 18.5    | 20.7    |
| n-d1 / n-d2 | 4- Ø18                                                    | 4- Ø18 | 4- Ø18 | 4- Ø18 | 8- Ø18 | 8- Ø18 | 8- Ø18 | 8- Ø22 | 12- Ø22 | 12- Ø26 | 12- Ø26 | 16- Ø26 | 16- Ø30 |

| Desvice inner diemeter | Inlet and outlet flange |     |  |  |  |  |
|------------------------|-------------------------|-----|--|--|--|--|
| Bearing inner diameter | DN1                     | DN2 |  |  |  |  |
| 1.8                    | 4                       | 3   |  |  |  |  |

|   | Pump installation size (inch) |    |    |     |     |     |     |     |      |      |           |           |      |     |     |     |     |
|---|-------------------------------|----|----|-----|-----|-----|-----|-----|------|------|-----------|-----------|------|-----|-----|-----|-----|
| а | f                             | h1 | h2 | b   | С   | n3  | m1  | m2  | n1   | n2   | <b>S1</b> | <b>S2</b> | w    | d   | 1   | t   | u   |
| 5 | 21                            | 11 | 14 | 3.2 | 0.7 | 4.3 | 6.3 | 4.7 | 17.3 | 13.4 | 0.7       | 0.6       | 14.6 | 1.7 | 4.3 | 1.8 | 0.5 |