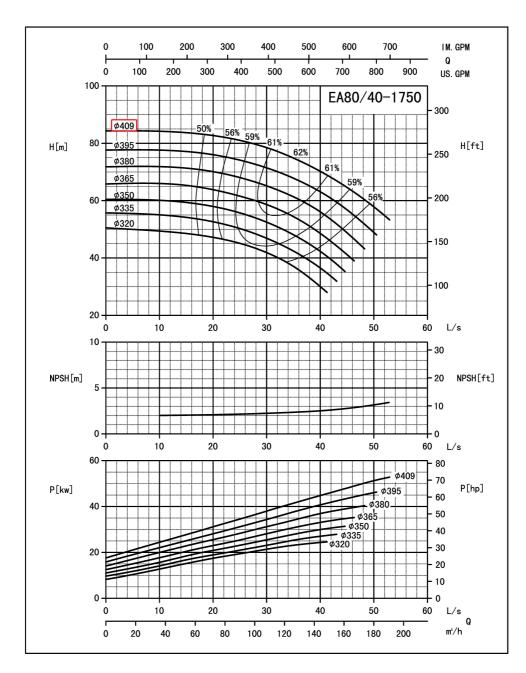

## Performance Curves End Suction Pump - EA80/40

| Revision no. | Page: |
|--------------|-------|
|              | 2     |

Company name Respons. Department Person in charge Phone number Fax no E-mail address

|         | Capacity |       | Head  |      | Cmaad | Power |       |     |                | Eff                     |      | Impeller Dia. | In         | оит     |        |
|---------|----------|-------|-------|------|-------|-------|-------|-----|----------------|-------------------------|------|---------------|------------|---------|--------|
| Model   | Сараспу  |       |       |      | Speed | Shaft | Мо    | tor | Motor<br>Model | EII                     |      | impelier Dia. | "'         | 001     |        |
|         | m³/h     | L/s   | GPM   | m    | ft    | r/min | kw    | kw  | HP             |                         | %    | m             | mm/in      | mm/in   | mm/in  |
|         | 72.4     | 20.12 | 318.8 | 82.3 | 269.9 | 1750  | 31.50 | 37  | 50.0           | Y2-250M-<br>4<br>- 55KW | 51.5 | 1.8           | 409(16.1") | 100(4") | 80(3") |
| EA80/40 | 120.7    | 33.53 | 531.4 | 76.0 | 249.4 |       | 40.62 | 55  | 75.0           |                         | 61.5 | 2             |            |         |        |
|         | 144.8    | 40.23 | 637.5 | 69.6 | 228.4 |       | 44.86 | 55  | 75.0           |                         | 61.2 | 2.3           |            |         |        |

Performance to ISO9906 Grade 2 for clean cold water only

EF•A01/1405

| Project | Project ID | Created by | Created on | Last update |
|---------|------------|------------|------------|-------------|
|         |            |            |            |             |