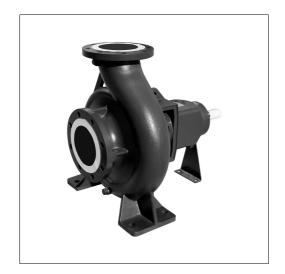

Brand: Gol Pumps Model: EA80/40

| Weight (lb) |     |  |  |  |  |
|-------------|-----|--|--|--|--|
| Pump        | 353 |  |  |  |  |