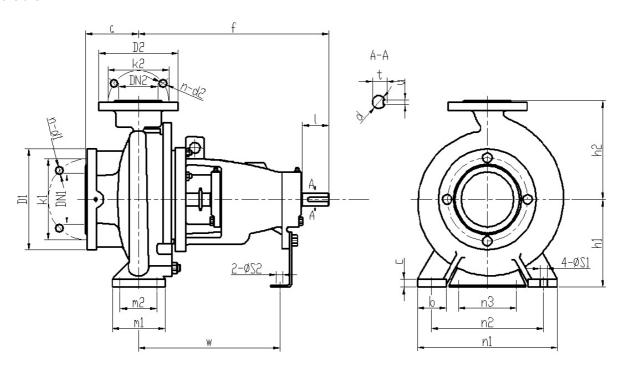

## Dimensions:

|                                              | Flange standard: ISO7005.2 DIN2501 PN16 GB/T17241.6 PN1.6 |        |        |        |        |        |        |        |         |         |         |         |         |  |  |
|----------------------------------------------|-----------------------------------------------------------|--------|--------|--------|--------|--------|--------|--------|---------|---------|---------|---------|---------|--|--|
| DN1/DN2 1.25 1.5 2 2.5 3 4 5 6 8 10 12 14 16 |                                                           |        |        |        |        |        |        |        |         |         |         | 16      |         |  |  |
| D1 / D2                                      | 5.5                                                       | 5.9    | 6.5    | 7.3    | 7.9    | 8.7    | 9.8    | 11.2   | 13.4    | 15.9    | 18.1    | 20.5    | 22.8    |  |  |
| K1 / K2                                      | 3.9                                                       | 4.3    | 4.9    | 5.7    | 6.3    | 7.1    | 8.3    | 9.4    | 11.6    | 14.0    | 16.1    | 18.5    | 20.7    |  |  |
| n-d1 / n-d2                                  | 4- Ø18                                                    | 4- Ø18 | 4- Ø18 | 4- Ø18 | 8- Ø18 | 8- Ø18 | 8- Ø18 | 8- Ø22 | 12- Ø22 | 12- Ø26 | 12- Ø26 | 16- Ø26 | 16- Ø30 |  |  |

| Desvice inner diemeter | Inlet and outlet flange |     |  |  |  |  |  |
|------------------------|-------------------------|-----|--|--|--|--|--|
| Bearing inner diameter | DN1                     | DN2 |  |  |  |  |  |
| 1                      | 2.5                     | 1.5 |  |  |  |  |  |

|   | Pump installation size (inch) |     |     |   |     |     |    |     |      |     |           |           |      |   |   |     |     |
|---|-------------------------------|-----|-----|---|-----|-----|----|-----|------|-----|-----------|-----------|------|---|---|-----|-----|
| а | f                             | h1  | h2  | b | С   | n3  | m1 | m2  | n1   | n2  | <b>S1</b> | <b>S2</b> | w    | d | 1 | t   | u   |
| 4 | 14.1                          | 6.3 | 7.1 | 2 | 0.6 | 4.5 | 4  | 2.8 | 10.5 | 8.5 | 0.6       | 0.6       | 10.5 | 1 | 2 | 1.1 | 0.3 |