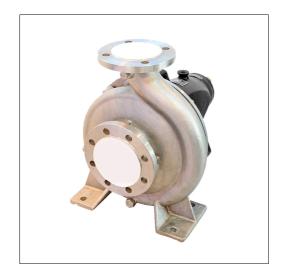

Brand: Gol Pumps Model: EAX40/20

| Weight (lb) |     |  |  |  |  |  |  |  |
|-------------|-----|--|--|--|--|--|--|--|
| Pump        | 100 |  |  |  |  |  |  |  |