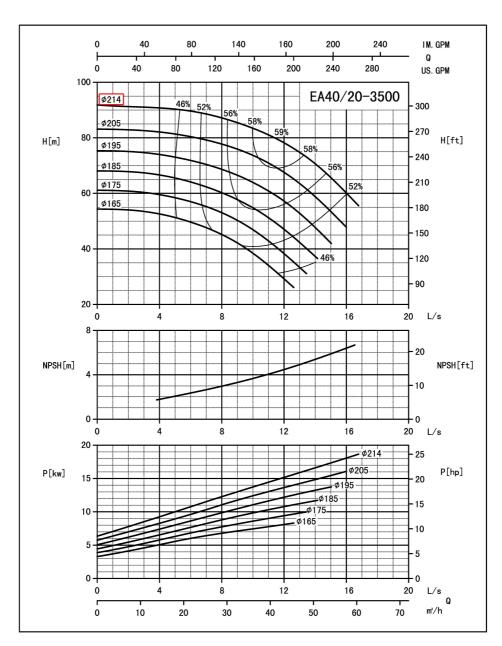

From

| Model   | Capacity |       | Head  |      | Cnood | Power |       |            |      | Eff                       |      | Impeller Dia. | In            | ОИТ      |          |
|---------|----------|-------|-------|------|-------|-------|-------|------------|------|---------------------------|------|---------------|---------------|----------|----------|
|         | Capacity |       |       | ne   | au    | Speed | Shaft | Мо         | tor  | Motor<br>Model            | EII  |               | impelier Dia. | ın       | "   001  |
|         | m³/h     | L/s   | GPM   | m    | ft    | r/min | kw    | kw         | HP   |                           | %    | m             | mm/in         | mm/in    | mm/in    |
|         | 21.7     | 6.03  | 95.5  | 89.6 | 293.8 |       | 11.03 | 15         | 20.0 | Y2-160L-<br>2<br>- 18.5KW | 48   | 1.8           | 214(8.5")     | 65(2.5") | 40(1.5") |
| EA40/20 | 36.2     | 10.05 | 159.4 | 82.3 | 269.9 | 3500  | 13.98 | 13.98 18.5 | 25.0 |                           | 58   | 2             |               |          |          |
|         | 43.4     | 12.06 | 191.1 | 77.2 | 253.2 | 15.   | 15.60 | 18.5       | 25.0 |                           | 58.5 | 2.7           |               |          |          |