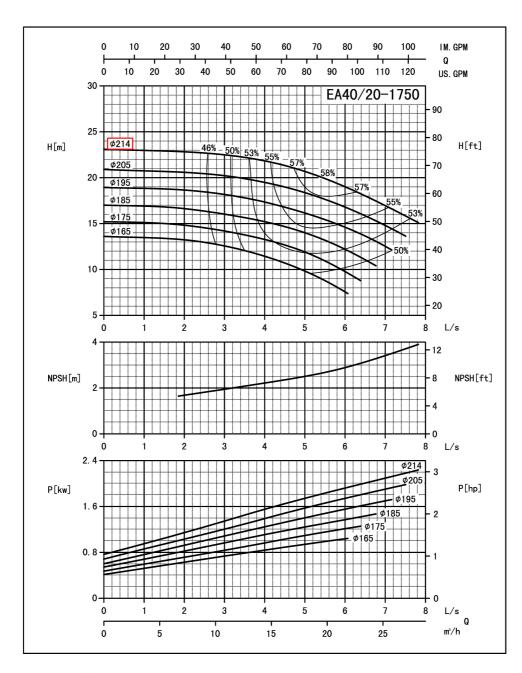

From

| Model   | Capacity          |      | Composity |      | Head |       | Power |     |     |                           | Eff  |     | Impeller Dia. | l In     | OUT      |  |
|---------|-------------------|------|-----------|------|------|-------|-------|-----|-----|---------------------------|------|-----|---------------|----------|----------|--|
|         | Сараспу           |      |           | пе   | au   | Speed | Shaft | Мо  | tor | Motor<br>Model            | E11  |     | impeller Dia. | ın       |          |  |
|         | m <sup>3</sup> /h | L/s  | GPM       | m    | ft   | r/min | kw    | kw  | HP  |                           | %    | m   | mm/in         | mm/in    | mm/in    |  |
|         | 8.7               | 2.92 | 38.3      | 22.6 | 74.1 |       | 1.11  | 1.5 | 2.0 | Y2-100L1-<br>4<br>- 2.2KW | 48   | 1.8 | 214(8.5")     | 65(2.5") | 40(1.5") |  |
| EA40/20 | 14.5              | 4.86 | 63.8      | 20.8 | 68.3 | 1750  | 1.44  | 2.2 | 3.0 |                           | 57   | 2.2 |               |          |          |  |
|         | 17.4              | 5.84 | 76.6      | 19.2 | 63.1 |       | 1.58  | 2.2 | 3.0 |                           | 57.5 | 2.5 |               |          |          |  |

Performance to ISO9906 Grade 2 for clean cold water only

EF•A01/1405

| Project | Project ID | Created by | Created on | Last update |
|---------|------------|------------|------------|-------------|
|         |            |            |            |             |