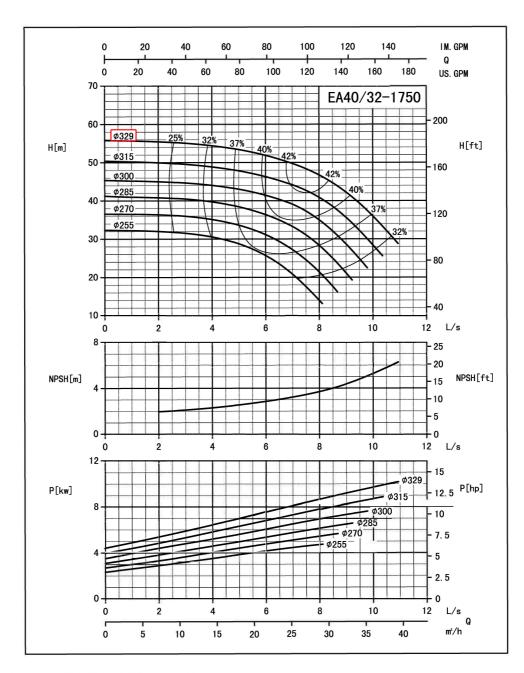

## Performance Curves End Suction Pump - EAX40/32

| Revision no. | Page: |
|--------------|-------|
|              | 2     |

Company name Respons. Department Person in charge Phone number Fax no E-mail address

|          | Model | Capacity | Head | Speed | Power | Motor | Eff | Impeller Dia. | ln | оит |  |
|----------|-------|----------|------|-------|-------|-------|-----|---------------|----|-----|--|
| er<br>ss |       |          |      |       |       |       |     |               |    |     |  |
| arge     | Э     |          |      |       |       |       |     |               |    |     |  |

From

| - | Model   | ١,                | Capacity |      | He    | - d   | Speed |       | Power |      |                         | Eff |     | Impeller Dia. | l In     | оит      |
|---|---------|-------------------|----------|------|-------|-------|-------|-------|-------|------|-------------------------|-----|-----|---------------|----------|----------|
|   |         | Сарасну           |          |      | rieau |       | эреец | Shaft | Мо    | tor  | Motor<br>Model          |     |     | impelier bia. |          | 001      |
| L |         | m <sup>3</sup> /h | L/s      | GPM  | m     | ft    | r/min | kw    | kw    | HP   |                         | %   | m   | mm/in         | mm/in    | mm/in    |
|   | EA40/32 | 10.8              | 3.62     | 47.6 | 54.6  | 179.2 |       | 5.18  | 7.5   | 10.1 | Y2-160M-<br>4<br>- 11KW | 31  | 2.1 | 329(13")      | 65(2.5") |          |
|   |         | 18.0              | 6.03     | 79.3 | 51.9  | 170.1 | 1750  | 6.35  | 11    | 14.8 |                         | 40  | 2.3 |               |          | 40(1.5") |
| L |         | 21.6              | 7.24     | 95.1 | 49.2  | 161.5 |       | 6.89  | 11    | 14.8 |                         | 42  | 2.5 |               |          |          |

Performance to ISO9906 Grade 2 for clean cold water only

EF•A01/1405

| Project | Project ID | Created by | Created on | Last update |
|---------|------------|------------|------------|-------------|
|         |            |            |            |             |