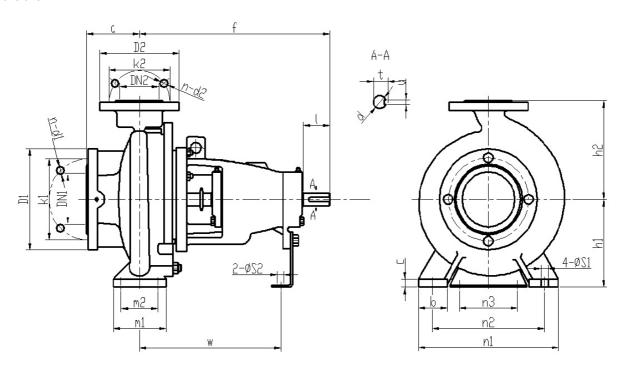

## Dimensions:

|             | Flange standard: ISO7005.2 DIN2501 PN16 GB/T17241.6 PN1.6 |        |        |        |        |        |        |        |         |         |         |         |         |
|-------------|-----------------------------------------------------------|--------|--------|--------|--------|--------|--------|--------|---------|---------|---------|---------|---------|
| DN1 / DN2   | 1.25                                                      | 1.5    | 2      | 2.5    | 3      | 4      | 5      | 6      | 8       | 10      | 12      | 14      | 16      |
| D1 / D2     | 5.5                                                       | 5.9    | 6.5    | 7.3    | 7.9    | 8.7    | 9.8    | 11.2   | 13.4    | 15.9    | 18.1    | 20.5    | 22.8    |
| K1 / K2     | 3.9                                                       | 4.3    | 4.9    | 5.7    | 6.3    | 7.1    | 8.3    | 9.4    | 11.6    | 14.0    | 16.1    | 18.5    | 20.7    |
| n-d1 / n-d2 | 4- Ø18                                                    | 4- Ø18 | 4- Ø18 | 4- Ø18 | 8- Ø18 | 8- Ø18 | 8- Ø18 | 8- Ø22 | 12- Ø22 | 12- Ø26 | 12- Ø26 | 16- Ø26 | 16- Ø30 |

| Danima inman diamatan  | Inlet and o | utlet flange |  |
|------------------------|-------------|--------------|--|
| Bearing inner diameter | DN1         | DN2          |  |
| 1.4                    | 2.5         | 1.5          |  |

| Pump installation size (inch)      |      |     |    |     |     |     |   |     |      |    |     |     |      |     |   |     |     |
|------------------------------------|------|-----|----|-----|-----|-----|---|-----|------|----|-----|-----|------|-----|---|-----|-----|
| a f h1 h2 b c n3 m1 m2 n1 n2 S1 S2 |      |     |    |     |     |     |   |     |      |    | w   | d   | 1    | t   | u |     |     |
| 5                                  | 18.5 | 7.9 | 10 | 2.5 | 0.6 | 4.5 | 5 | 3.7 | 13.6 | 11 | 0.6 | 0.6 | 13.5 | 1.3 | 3 | 1.4 | 0.4 |