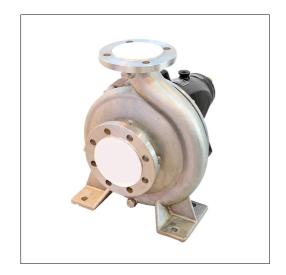

Brand: Gol Pumps Model: EAX40/32

| Weight (lb) |     |  |  |  |  |  |
|-------------|-----|--|--|--|--|--|
| Pump        | 208 |  |  |  |  |  |