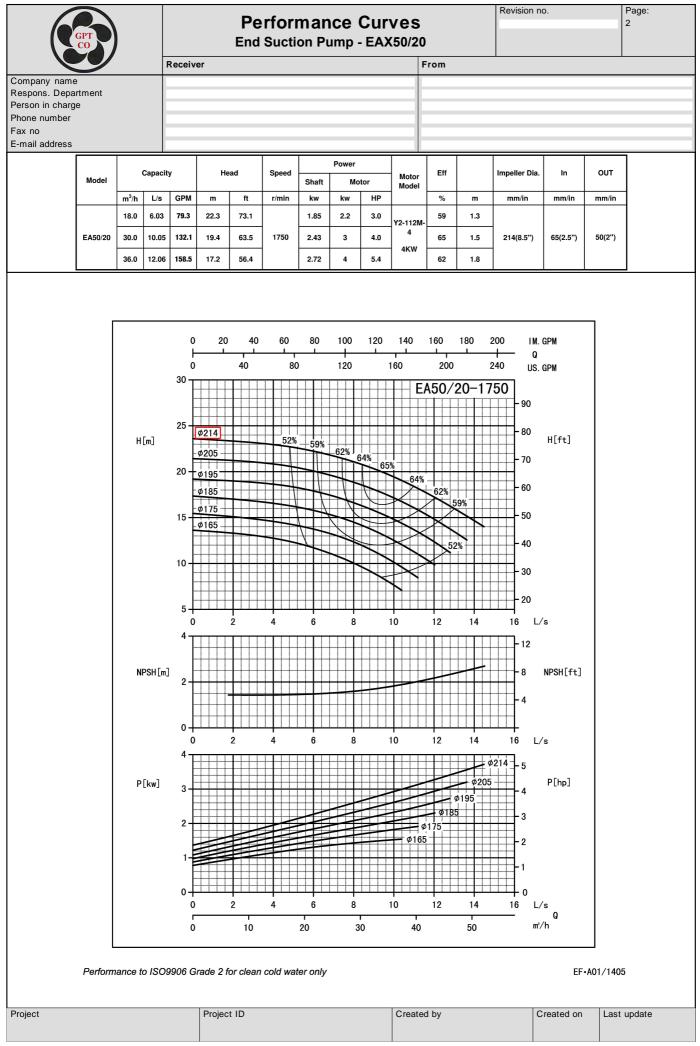

|                                                                                                                                    | Technical Data                                                      |                                                                     |                   |                                      |                 |                                 | F         | Revision                     | no.                           |                               | Page:<br>1                   |  |
|------------------------------------------------------------------------------------------------------------------------------------|---------------------------------------------------------------------|---------------------------------------------------------------------|-------------------|--------------------------------------|-----------------|---------------------------------|-----------|------------------------------|-------------------------------|-------------------------------|------------------------------|--|
| GPT<br>CO                                                                                                                          | E                                                                   | 50/20                                                               |                   |                                      |                 |                                 |           |                              |                               |                               |                              |  |
|                                                                                                                                    | Receiver                                                            |                                                                     |                   |                                      |                 | From                            |           |                              |                               |                               |                              |  |
| Company name<br>Respons. Department                                                                                                |                                                                     |                                                                     |                   |                                      |                 |                                 |           |                              |                               |                               |                              |  |
| Person in charge                                                                                                                   |                                                                     |                                                                     |                   |                                      |                 |                                 |           |                              |                               |                               |                              |  |
| Phone number<br>Fax no                                                                                                             |                                                                     |                                                                     |                   |                                      |                 |                                 |           |                              |                               |                               |                              |  |
| E-mail address                                                                                                                     |                                                                     |                                                                     |                   |                                      |                 |                                 |           |                              |                               |                               |                              |  |
|                                                                                                                                    |                                                                     |                                                                     |                   |                                      | del: EA         | l Pumps<br>X50/20<br>/eight (Ib |           |                              |                               |                               |                              |  |
| Dimensions:                                                                                                                        |                                                                     |                                                                     |                   |                                      |                 |                                 |           |                              |                               |                               |                              |  |
|                                                                                                                                    |                                                                     | Ψ<br><u>2-φ25</u>                                                   |                   |                                      | A-A             |                                 |           |                              |                               |                               | - <u>\$21</u><br>-7          |  |
| D1 / D2     5.5       K1 / K2     3.9       n-d1 / n-d2     4- Ø18     4       Bearing inner diameter     Inle       D     D     D | 1.5 2   5.9 6.5   4.3 4.9   ∞18 4.018   tand outlet flange   N1 DN2 | lange standard: ISC<br>2.5 3<br>7.3 7.9<br>5.7 6.3<br>4- Ø18 8- Ø18 | 4<br>8.7<br>7.1   | 501 PN16<br>5<br>9.8<br>8.3<br>8-Ø11 | 6<br>11.<br>9.4 | 2 13<br>I 11                    | 1.6       | 10<br>15.9<br>14.0<br>2- Ø26 | 12<br>18.1<br>16.1<br>12- Ø26 | 14<br>20.5<br>18.5<br>16- Ø26 | 16<br>22.8<br>20.7<br>16-Ø30 |  |
|                                                                                                                                    | .5 2                                                                | _ <br>                                                              |                   |                                      |                 |                                 |           |                              |                               |                               |                              |  |
| a f h1 h2                                                                                                                          | b c                                                                 | Pi<br>n3 m1                                                         | ump install<br>m2 | ation size<br>n1                     | e (inch)<br>n2  | <b>S1</b>                       | <b>S2</b> | w                            | d                             | 1                             | t u                          |  |
| a     1     11     12       4     14.1     6.3     8                                                                               | 2 0.6                                                               | 4.3 4                                                               | 2.8               | 10.5                                 | 8.5             | 0.6                             | 0.6       | 10.5                         |                               | 2                             | 1.1 0.3                      |  |
| Project                                                                                                                            | Project ID                                                          |                                                                     |                   |                                      |                 | Created by                      |           |                              |                               | Created on Last update        |                              |  |
|                                                                                                                                    |                                                                     |                                                                     |                   |                                      |                 |                                 |           |                              |                               |                               |                              |  |