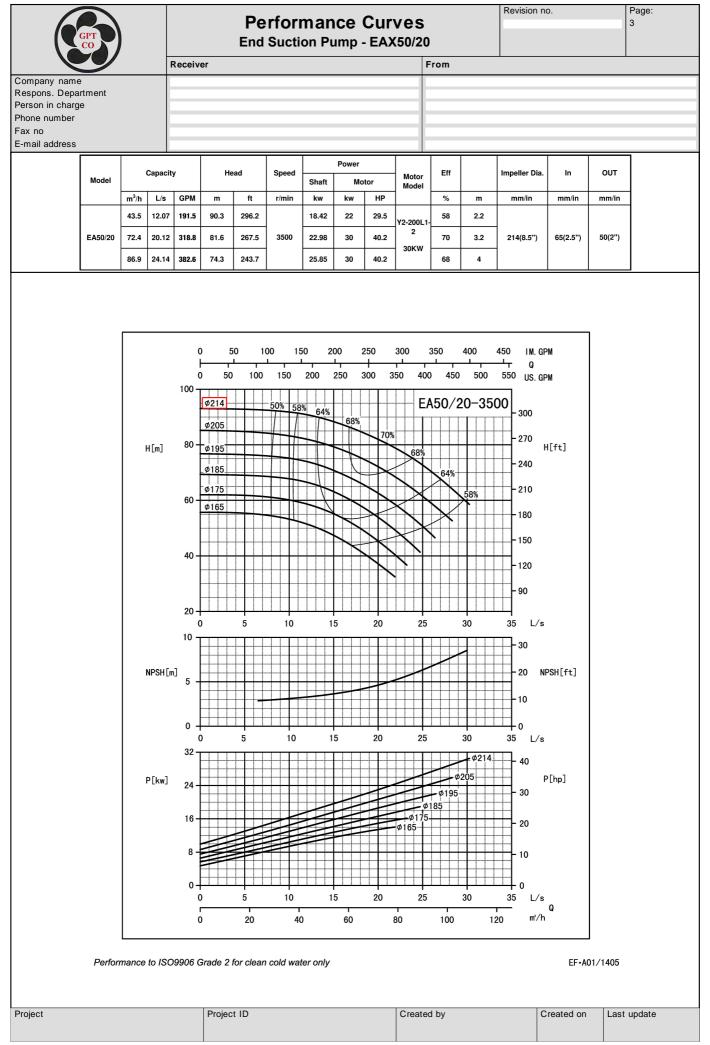

|                                                                                                                                    | Technical Data                                                      |                                                                     |                   |                                      |                 |                                 | F         | Revision                     | no.                           |                               | Page:<br>1                   |  |
|------------------------------------------------------------------------------------------------------------------------------------|---------------------------------------------------------------------|---------------------------------------------------------------------|-------------------|--------------------------------------|-----------------|---------------------------------|-----------|------------------------------|-------------------------------|-------------------------------|------------------------------|--|
| GPT<br>CO                                                                                                                          | E                                                                   | 50/20                                                               |                   |                                      |                 |                                 |           |                              |                               |                               |                              |  |
|                                                                                                                                    | Receiver                                                            |                                                                     |                   |                                      |                 | From                            |           |                              |                               |                               |                              |  |
| Company name<br>Respons. Department                                                                                                |                                                                     |                                                                     |                   |                                      |                 |                                 |           |                              |                               |                               |                              |  |
| Person in charge                                                                                                                   |                                                                     |                                                                     |                   |                                      |                 |                                 |           |                              |                               |                               |                              |  |
| Phone number<br>Fax no                                                                                                             |                                                                     |                                                                     |                   |                                      |                 |                                 |           |                              |                               |                               |                              |  |
| E-mail address                                                                                                                     |                                                                     |                                                                     |                   |                                      |                 |                                 |           |                              |                               |                               |                              |  |
|                                                                                                                                    |                                                                     |                                                                     |                   |                                      | del: EA         | l Pumps<br>X50/20<br>/eight (Ib |           |                              |                               |                               |                              |  |
| Dimensions:                                                                                                                        |                                                                     |                                                                     |                   |                                      |                 |                                 |           |                              |                               |                               |                              |  |
|                                                                                                                                    |                                                                     | Ψ<br><u>2-φ25</u>                                                   |                   |                                      | A-A             |                                 |           |                              |                               |                               | - <u>\$21</u><br>-7          |  |
| D1 / D2     5.5       K1 / K2     3.9       n-d1 / n-d2     4- Ø18     4       Bearing inner diameter     Inle       D     D     D | 1.5 2   5.9 6.5   4.3 4.9   ∞18 4.018   tand outlet flange   N1 DN2 | lange standard: ISC<br>2.5 3<br>7.3 7.9<br>5.7 6.3<br>4- Ø18 8- Ø18 | 4<br>8.7<br>7.1   | 501 PN16<br>5<br>9.8<br>8.3<br>8-Ø11 | 6<br>11.<br>9.4 | 2 13<br>I 11                    | 1.6       | 10<br>15.9<br>14.0<br>2- Ø26 | 12<br>18.1<br>16.1<br>12- Ø26 | 14<br>20.5<br>18.5<br>16- Ø26 | 16<br>22.8<br>20.7<br>16-Ø30 |  |
|                                                                                                                                    | .5 2                                                                | _ <br>                                                              |                   |                                      |                 |                                 |           |                              |                               |                               |                              |  |
| a f h1 h2                                                                                                                          | b c                                                                 | Pi<br>n3 m1                                                         | ump install<br>m2 | ation size<br>n1                     | e (inch)<br>n2  | <b>S1</b>                       | <b>S2</b> | w                            | d                             | 1                             | t u                          |  |
| a     1     11     12       4     14.1     6.3     8                                                                               | 2 0.6                                                               | 4.3 4                                                               | 2.8               | 10.5                                 | 8.5             | 0.6                             | 0.6       | 10.5                         |                               | 2                             | 1.1 0.3                      |  |
| Project                                                                                                                            | Project ID                                                          |                                                                     |                   |                                      |                 | Created by                      |           |                              |                               | Created on Last update        |                              |  |
|                                                                                                                                    |                                                                     |                                                                     |                   |                                      |                 |                                 |           |                              |                               |                               |                              |  |