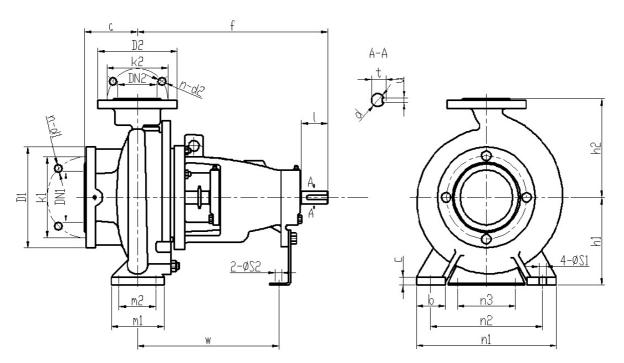

## Dimensions:

| Flange standard: ISO7005.2 DIN2501 PN16 GB/T17241.6 PN1.6 |        |        |        |        |        |        |        |        |         |         |         |         |         |
|-----------------------------------------------------------|--------|--------|--------|--------|--------|--------|--------|--------|---------|---------|---------|---------|---------|
| DN1 / DN2                                                 | 1.25   | 1.5    | 2      | 2.5    | 3      | 4      | 5      | 6      | 8       | 10      | 12      | 14      | 16      |
| D1 / D2                                                   | 5.5    | 5.9    | 6.5    | 7.3    | 7.9    | 8.7    | 9.8    | 11.2   | 13.4    | 15.9    | 18.1    | 20.5    | 22.8    |
| K1 / K2                                                   | 3.9    | 4.3    | 4.9    | 5.7    | 6.3    | 7.1    | 8.3    | 9.4    | 11.6    | 14.0    | 16.1    | 18.5    | 20.7    |
| n-d1 / n-d2                                               | 4- Ø18 | 4- Ø18 | 4- Ø18 | 4- Ø18 | 8- Ø18 | 8- Ø18 | 8- Ø18 | 8- Ø22 | 12- Ø22 | 12- Ø26 | 12- Ø26 | 16- Ø26 | 16- Ø30 |

| Daning inner diameter  | Inlet and outlet flange |     |  |  |  |  |
|------------------------|-------------------------|-----|--|--|--|--|
| Bearing inner diameter | DN1                     | DN2 |  |  |  |  |
| 1.4                    | 2.5                     | 2   |  |  |  |  |

|   | Pump installation size (inch) |     |    |     |     |     |    |     |      |    |     |     |      |     |   |     |     |
|---|-------------------------------|-----|----|-----|-----|-----|----|-----|------|----|-----|-----|------|-----|---|-----|-----|
| а | f                             | h1  | h2 | b   | С   | n3  | m1 | m2  | n1   | n2 | S1  | S2  | w    | d   | I | t   | u   |
| 5 | 18.5                          | 7.1 | 9  | 2.5 | 0.7 | 4.3 | 5  | 3.8 | 13.6 | 11 | 0.6 | 0.6 | 13.5 | 1.3 | 3 | 1.4 | 0.4 |