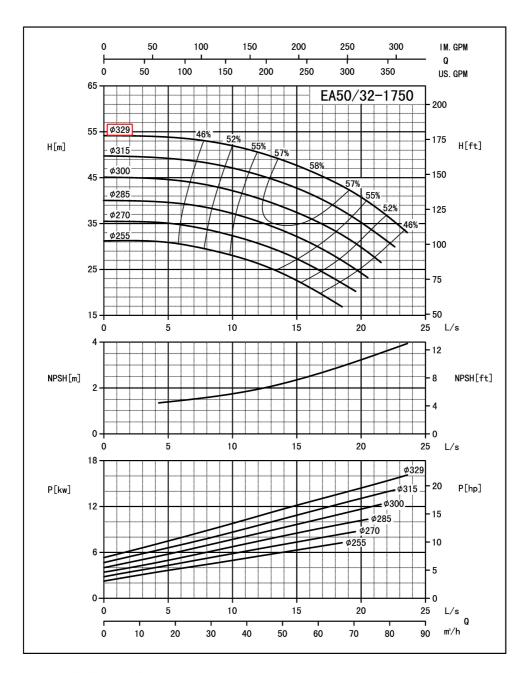

## Performance Curves End Suction Pump - EAX50/32

| Revision no. | Page: |
|--------------|-------|
|              | 2     |

Company name Respons. Department Person in charge Phone number Fax no E-mail address

From

|         | Capacity |       | Head  |      | Speed | Power |       |     |                | Eff                   |    | Impeller Dia. | In            | оит      |        |
|---------|----------|-------|-------|------|-------|-------|-------|-----|----------------|-----------------------|----|---------------|---------------|----------|--------|
| Model   |          |       |       |      | Speed | Shaft | Мо    | tor | Motor<br>Model | EII                   |    | ппрепег ыа.   | `  <b>"</b> " | 501      |        |
|         | m³/h     | L/s   | GPM   | m    | ft    | r/min | kw    | kw  | HP             |                       | %  | m             | mm/in         | mm/in    | mm/in  |
|         | 30.2     | 10.14 | 132.9 | 51.9 | 170.1 | 1750  | 8.21  | 11  | 14.8           | Y2-160L-<br>4<br>15KW | 52 | 1.5           | 329(13")      | 65(2.5") | 50(2") |
| EA50/32 | 50.4     | 16.90 | 221.9 | 45.3 | 148.6 |       | 10.72 | 15  | 20.1           |                       | 58 | 2.2           |               |          |        |
|         | 60.5     | 20.28 | 266.4 | 40.5 | 132.8 |       | 12.12 | 15  | 20.1           |                       | 55 | 2.7           |               |          |        |

Performance to ISO9906 Grade 2 for clean cold water only

EF•A01/1405

| Project | Project ID | Created by | Created on | Last update |  |
|---------|------------|------------|------------|-------------|--|
|         |            |            |            |             |  |