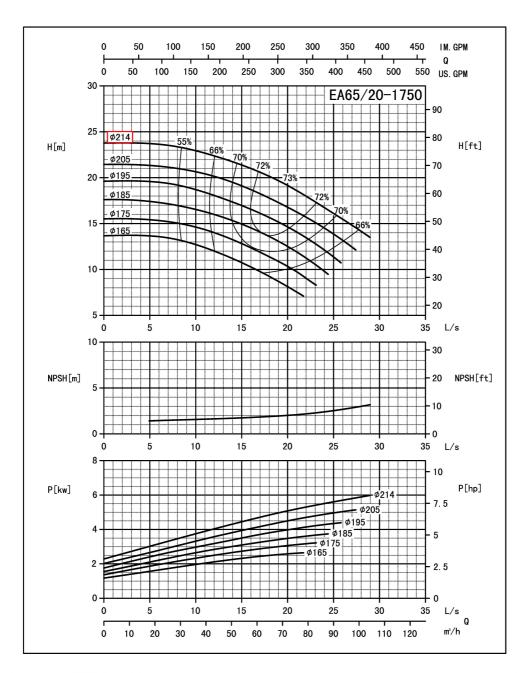

## Performance Curves End Suction Pump - EAX65/20

| Revision no. | Page: |
|--------------|-------|
|              | 2     |

Company name Respons. Department Person in charge Phone number Fax no E-mail address

From

|         | Capacity |          | Capacity Head |      | - d  | Cmaad             | Power |     |                    |          | Eff  |               | Impeller Dia. | In      | ОПТ      |
|---------|----------|----------|---------------|------|------|-------------------|-------|-----|--------------------|----------|------|---------------|---------------|---------|----------|
| Model   |          | Capacity | ,             | пе   | au   | Speed Shaft Motor |       | tor | Motor EII<br>Model |          |      | impeller Dia. | ın            | 001     |          |
|         | m³/h     | L/s      | GPM           | m    | ft   | r/min             | kw    | kw  | HP                 | ]        | %    | m             | mm/in         | mm/in   | mm/in    |
|         | 33.0     | 11.06    | 145.3         | 22.7 | 74.5 |                   | 3.14  | 4   | 5.4                | Y2-132S- | 65   | 1.7           |               |         |          |
| EA65/20 | 55.0     | 18.43    | 242.2         | 20.0 | 65.5 | 1750              | 4.12  | 5.5 | 7.4                | 4        | 72.5 | 1.9           | 214 (8.4")    | 80 (3") | 65(2.5") |
|         | 66.0     | 22.12    | 290.6         | 16.6 | 54.5 |                   | 4.20  | 5.5 | 7.4                | 5.5KW    | 71   | 2.1           |               |         |          |

Performance to ISO9906 Grade 2 for clean cold water only

EF•A01/1405

| Project | Project ID | Created by | Created on | Last update |
|---------|------------|------------|------------|-------------|
|         |            |            |            |             |