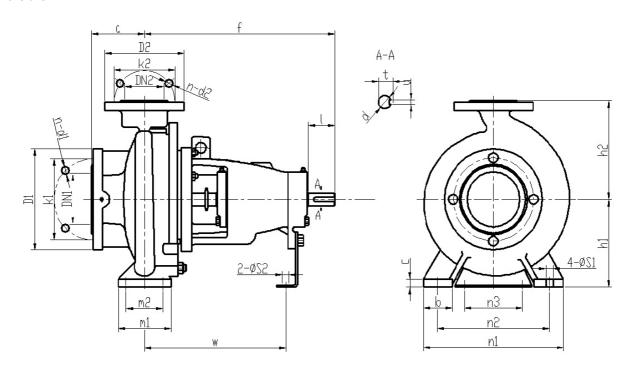

## Dimensions:

|             | Flange standard: ISO7005.2 DIN2501 PN16 GB/T17241.6 PN1.6 |        |        |        |        |        |        |        |         |         |         |         |         |
|-------------|-----------------------------------------------------------|--------|--------|--------|--------|--------|--------|--------|---------|---------|---------|---------|---------|
| DN1 / DN2   | 1.25                                                      | 1.5    | 2      | 2.5    | 3      | 4      | 5      | 6      | 8       | 10      | 12      | 14      | 16      |
| D1 / D2     | 5.5                                                       | 5.9    | 6.5    | 7.3    | 7.9    | 8.7    | 9.8    | 11.2   | 13.4    | 15.9    | 18.1    | 20.5    | 22.8    |
| K1 / K2     | 3.9                                                       | 4.3    | 4.9    | 5.7    | 6.3    | 7.1    | 8.3    | 9.4    | 11.6    | 14.0    | 16.1    | 18.5    | 20.7    |
| n-d1 / n-d2 | 4- Ø18                                                    | 4- Ø18 | 4- Ø18 | 4- Ø18 | 8- Ø18 | 8- Ø18 | 8- Ø18 | 8- Ø22 | 12- Ø22 | 12- Ø26 | 12- Ø26 | 16- Ø26 | 16- Ø30 |

| Desvine inner diemeter | Inlet and outlet flange |     |  |  |  |  |  |
|------------------------|-------------------------|-----|--|--|--|--|--|
| Bearing inner diameter | DN1                     | DN2 |  |  |  |  |  |
| 1                      | 3                       | 2.5 |  |  |  |  |  |

|   | Pump installation size (inch)                |     |     |     |     |     |   |     |      |     |     |     |      |   |   |     |     |
|---|----------------------------------------------|-----|-----|-----|-----|-----|---|-----|------|-----|-----|-----|------|---|---|-----|-----|
| а | a f h1 h2 b c n3 m1 m2 n1 n2 S1 S2 w d l t u |     |     |     |     |     |   |     |      |     |     |     |      |   |   |     |     |
| 4 | 14.1                                         | 7.1 | 8.9 | 2.5 | 0.6 | 4.3 | 5 | 3.7 | 12.6 | 9.8 | 0.6 | 0.6 | 10.5 | 1 | 2 | 1.1 | 0.3 |