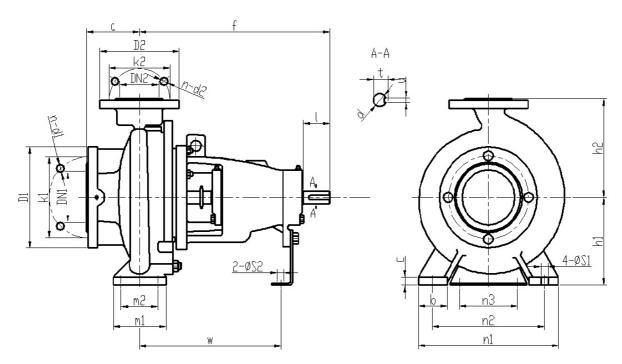

## Dimensions:

| Flange standard: ISO7005.2 DIN2501 PN16 GB/T17241.6 PN1.6 |        |        |        |        |        |        |        |        |         |         |         |         |         |
|-----------------------------------------------------------|--------|--------|--------|--------|--------|--------|--------|--------|---------|---------|---------|---------|---------|
| DN1 / DN2                                                 | 1.25   | 1.5    | 2      | 2.5    | 3      | 4      | 5      | 6      | 8       | 10      | 12      | 14      | 16      |
| D1 / D2                                                   | 5.5    | 5.9    | 6.5    | 7.3    | 7.9    | 8.7    | 9.8    | 11.2   | 13.4    | 15.9    | 18.1    | 20.5    | 22.8    |
| K1 / K2                                                   | 3.9    | 4.3    | 4.9    | 5.7    | 6.3    | 7.1    | 8.3    | 9.4    | 11.6    | 14.0    | 16.1    | 18.5    | 20.7    |
| n-d1 / n-d2                                               | 4- Ø18 | 4- Ø18 | 4- Ø18 | 4- Ø18 | 8- Ø18 | 8- Ø18 | 8- Ø18 | 8- Ø22 | 12- Ø22 | 12- Ø26 | 12- Ø26 | 16- Ø26 | 16- Ø30 |

| Desvine inner diemeter | Inlet and outlet flange |     |  |  |  |  |
|------------------------|-------------------------|-----|--|--|--|--|
| Bearing inner diameter | DN1                     | DN2 |  |  |  |  |
| 1.4                    | 3                       | 2.5 |  |  |  |  |

|   | Pump installation size (inch) |     |     |   |     |     |     |     |      |    |           |           |      |     |   |     |     |
|---|-------------------------------|-----|-----|---|-----|-----|-----|-----|------|----|-----------|-----------|------|-----|---|-----|-----|
| а | f                             | h1  | h2  | b | С   | n3  | m1  | m2  | n1   | n2 | <b>S1</b> | <b>S2</b> | w    | d   | 1 | t   | u   |
| 4 | 18.5                          | 8.9 | 9.8 | 3 | 0.6 | 4.3 | 6.3 | 4.7 | 14.2 | 11 | 0.7       | 0.6       | 13.5 | 1.3 | 3 | 1.4 | 0.4 |