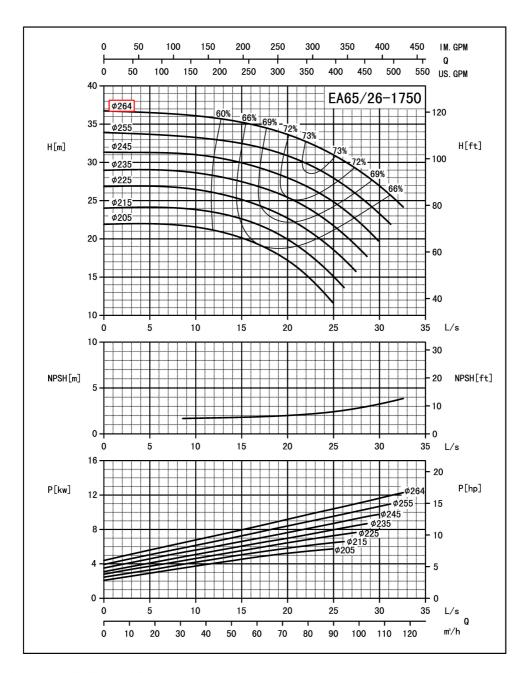

## Performance Curves End Suction Pump - EAX65/26

| Revision no. | Page: |
|--------------|-------|
|              | 2     |

From

Company name Respons. Department Person in charge Phone number Fax no E-mail address

|   |         | Capacity |       |       | Head |       | Speed | Power |     |      |                | Eff |     | Impeller Dia. | In     | оит      | l |
|---|---------|----------|-------|-------|------|-------|-------|-------|-----|------|----------------|-----|-----|---------------|--------|----------|---|
|   | Model   |          |       |       |      |       |       | Shaft | Мо  | tor  | Motor<br>Model |     |     | impelier bia. |        | 551      | l |
|   |         | m³/h     | L/s   | GPM   | m    | ft    | r/min | kw    | kw  | HP   | ]              | %   | m   | mm/in         | mm/in  | mm/in    | l |
| ſ |         | 36.0     | 12.07 | 158.5 | 35.8 | 117.5 |       | 5.95  | 7.5 | 10.0 | Y2-160M-       | 59  | 1.7 |               |        |          | l |
|   | EA65/26 | 60.0     | 20.12 | 264.2 | 33.5 | 109.9 | 1750  | 7.60  | 11  | 15.0 | 4              | 72  | 1.9 | 264(10.4")    | 80(3") | 65(2.5") |   |
|   |         | 72.0     | 24.14 | 317   | 31.6 | 103.7 |       | 8.49  | 11  | 15.0 | 11KW           | 73  | 2   |               |        |          |   |