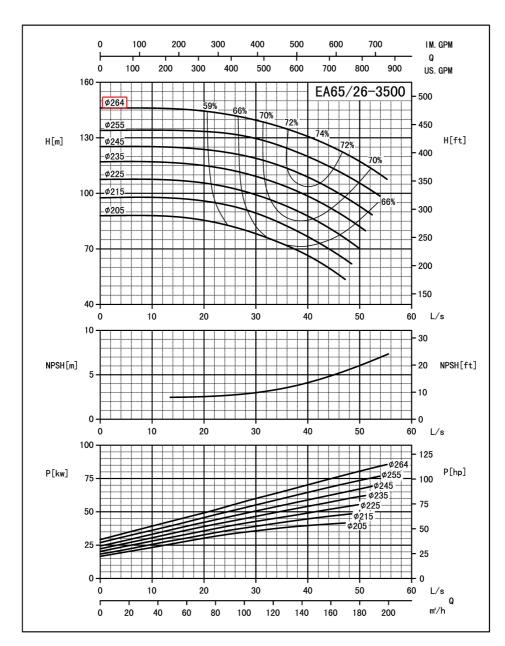

## Performance Curves End Suction Pump - EAX65/26

| Revision no. | Page: |
|--------------|-------|
|              | 2     |

From

Company name Respons. Department Person in charge Phone number Fax no E-mail address

|   |         | Capacity |       |       | Head |       | Speed | Power |     |      |                | Eff |     | Impeller Dia. | In     | оит      | l |
|---|---------|----------|-------|-------|------|-------|-------|-------|-----|------|----------------|-----|-----|---------------|--------|----------|---|
|   | Model   |          |       |       |      |       |       | Shaft | Мо  | tor  | Motor<br>Model |     |     | impelier bia. |        | 551      | l |
|   |         | m³/h     | L/s   | GPM   | m    | ft    | r/min | kw    | kw  | HP   | ]              | %   | m   | mm/in         | mm/in  | mm/in    | l |
| ſ |         | 36.0     | 12.07 | 158.5 | 35.8 | 117.5 |       | 5.95  | 7.5 | 10.0 | Y2-160M-       | 59  | 1.7 |               |        |          | l |
|   | EA65/26 | 60.0     | 20.12 | 264.2 | 33.5 | 109.9 | 1750  | 7.60  | 11  | 15.0 | 4              | 72  | 1.9 | 264(10.4")    | 80(3") | 65(2.5") |   |
|   |         | 72.0     | 24.14 | 317   | 31.6 | 103.7 |       | 8.49  | 11  | 15.0 | 11KW           | 73  | 2   |               |        |          |   |

Performance to ISO9906 Grade 2 for clean cold water only

EF•A01/1405

| Project | Project ID | Created by | Created on | Last update |
|---------|------------|------------|------------|-------------|
|         |            |            |            |             |