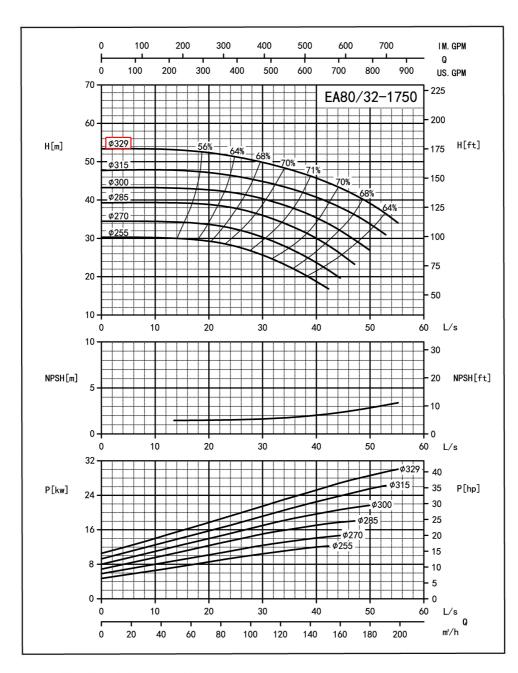

## Performance Curves End Suction Pump - EAX80/32

| Revision no. | Page: |
|--------------|-------|
|              | 2     |

Company name Respons. Department Person in charge Phone number Fax no E-mail address

| Receiver | From |
|----------|------|
|          |      |
|          |      |
|          |      |
|          |      |
|          |      |
|          |      |

|         | Capacity |       | Head  |      | Speed Power |             |       | Eff            |      |           | Impeller Dia. | In  | OUT      |         |        |  |
|---------|----------|-------|-------|------|-------------|-------------|-------|----------------|------|-----------|---------------|-----|----------|---------|--------|--|
| Model   |          |       |       |      | Speed       | Shaft Motor |       | Motor<br>Model |      |           | impeller Dia. |     |          |         |        |  |
|         | m³/h     | L/s   | GPM   | m    | ft          | r/min       | kw    | kw             | HP   |           | %             | m   | mm/in    | mm/in   | mm/in  |  |
|         | 72.4     | 20.12 | 318.8 | 52.1 | 171.0       |             | 17.72 | 22             | 29.5 | Y2-200L-  | 58            | 1.5 | 329(13") | 100(4") |        |  |
| EA80/32 | 120.7    | 33.53 | 531.4 | 48.7 | 159.6       | 1750        | 23.17 | 30             | 40.2 | 4<br>30KW | 69            | 1.8 |          |         | 80(3") |  |
|         | 144.8    | 40.23 | 637.5 | 45.6 | 149.5       |             | 25.32 | 30             | 40.2 |           | 71            | 2   |          |         |        |  |

Performance to ISO9906 Grade 2 for clean cold water only

EF+A02/1405

| Project | Project ID | Created by | Created on | Last update |
|---------|------------|------------|------------|-------------|
|         |            |            |            |             |