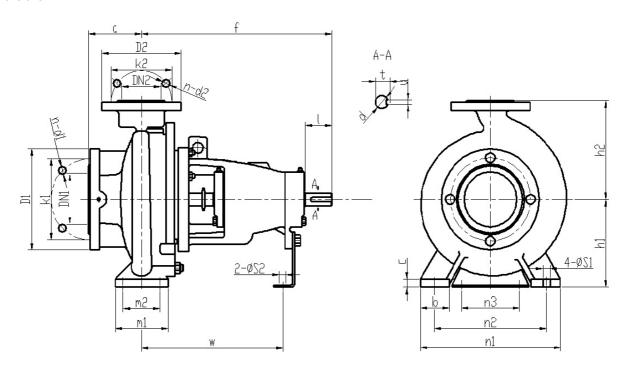

## Dimensions:

|             | Flange standard: ISO7005.2 DIN2501 PN16 GB/T17241.6 PN1.6 |        |        |        |        |        |        |        |         |         |         |         |         |
|-------------|-----------------------------------------------------------|--------|--------|--------|--------|--------|--------|--------|---------|---------|---------|---------|---------|
| DN1 / DN2   | 1.25                                                      | 1.5    | 2      | 2.5    | 3      | 4      | 5      | 6      | 8       | 10      | 12      | 14      | 16      |
| D1 / D2     | 5.5                                                       | 5.9    | 6.5    | 7.3    | 7.9    | 8.7    | 9.8    | 11.2   | 13.4    | 15.9    | 18.1    | 20.5    | 22.8    |
| K1 / K2     | 3.9                                                       | 4.3    | 4.9    | 5.7    | 6.3    | 7.1    | 8.3    | 9.4    | 11.6    | 14.0    | 16.1    | 18.5    | 20.7    |
| n-d1 / n-d2 | 4- Ø18                                                    | 4- Ø18 | 4- Ø18 | 4- Ø18 | 8- Ø18 | 8- Ø18 | 8- Ø18 | 8- Ø22 | 12- Ø22 | 12- Ø26 | 12- Ø26 | 16- Ø26 | 16- Ø30 |

| Danima inman diamatan  | Inlet and o | utlet flange |
|------------------------|-------------|--------------|
| Bearing inner diameter | DN1         | DN2          |
| 1.4                    | 4           | 3            |

| Pump installation size (inch) |      |    |      |   |     |     |     |     |      |      |           |           |      |     |   |     |     |
|-------------------------------|------|----|------|---|-----|-----|-----|-----|------|------|-----------|-----------|------|-----|---|-----|-----|
| а                             | f    | h1 | h2   | b | С   | n3  | m1  | m2  | n1   | n2   | <b>S1</b> | <b>S2</b> | w    | d   | I | t   | u   |
| 5                             | 18.5 | 10 | 12.5 | 3 | 0.6 | 4.3 | 6.3 | 4.7 | 15.8 | 12.4 | 0.7       | 0.6       | 13.5 | 1.3 | 3 | 1.4 | 0.4 |